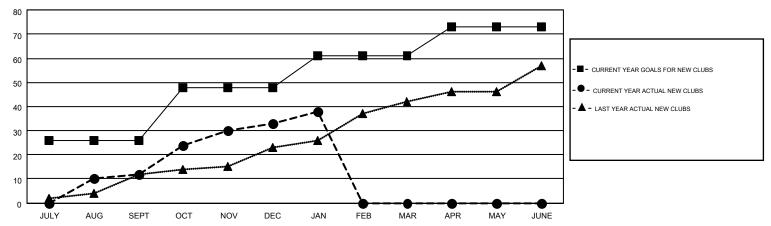

## MONTHLY MEMBERSHIP PROGRESS REPORT

Multiple District 322

Results as of: 1/31/2015

**LOCATION: INDIA** 

GMT CA 6

| L    |              |
|------|--------------|
| GMT: | NAZMUL HAQUE |

|                                      |                  | Clubs     |                  |                  |
|--------------------------------------|------------------|-----------|------------------|------------------|
| RESULTS FOR 2014-2015                |                  |           |                  |                  |
| QUARTER                              | NEW CLUB<br>GOAL | NEW CLUBS | DROPPED<br>CLUBS | NET<br>GAIN/LOSS |
| JULY/AUG/SEPT                        | 26<br>22         | 12<br>21  | 11<br>29         | 1<br>-8          |
| OCT/NOV/DEC JAN/FEB/MAR APR/MAY/JUNE | 13<br>12         | 5         | 3                | 2                |