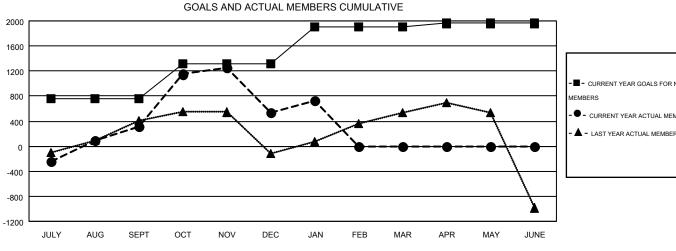

|                       |                    | Members                                |                    |                  |
|-----------------------|--------------------|----------------------------------------|--------------------|------------------|
| RESULTS FOR 2014-2015 |                    |                                        |                    |                  |
| QUARTER               | NEW MEMBER<br>GOAL | CHARTER AND<br>NEW<br>MEMBERS<br>ADDED | DROPPED<br>MEMBERS | NET<br>GAIN/LOSS |
| JULY/AUG/SEPT         | 758                | 1,370                                  | 1,056              | 314              |
| OCT/NOV/DEC           | 557                | 1,419                                  | 1,204              | 215              |
| JAN/FEB/MAR           | 583                | 430                                    | 226                | 204              |
| APR/MAY/JUNE          | 63                 | 0                                      | 0                  | 0                |

## GOALS AND ACTUAL NEW CLUBS CUMULATIVE

| _ |   |                                   |
|---|---|-----------------------------------|
|   |   |                                   |
|   |   | -■- CURRENT YEAR GOALS FOR NEW    |
|   |   | MEMBERS                           |
|   |   | - ● - CURRENT YEAR ACTUAL MEMBERS |
|   |   | - A - LAST YEAR ACTUAL MEMBERS    |
|   |   |                                   |
|   |   |                                   |
|   | ' |                                   |
|   |   |                                   |